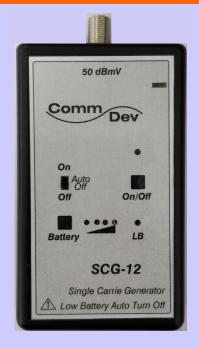

## **Single Carrier Generators SCG-XXP**

## **Key Features**

- Portable design with customized Output frequency and signal level
- Available frequencies from 5 to 110 MHz
- Any frequency within working band
- Accuracy better 1 Hz
- Clean Output signal
- Battery Status monitoring
- The 10 –15 minutes automatic shot off switch
- Automatic low battery turn off function to avoid deep battery discharge
- Rechargeable Li-ion battery with 5VDC USB input
- Long life Li-ion battery –one or two
- Automatic power down then battery fully charged

The CommDev portable low-cost fixed frequency Single Carrier Generator for Testing and Tuning Return Path link.

New design has additional features compare previous revision such as: 4 levels battery status control, automatic shot off in case of low battery condition, additional switch for automatic signals shot down after 10-15 minutes. Bi-color LED indicator for visual battery charging condition. The Low Battery (LB) LED with buzzer signal.

## **Technical Specifications:**

| Parameters                                                | Units | Spec           |
|-----------------------------------------------------------|-------|----------------|
| Frequency Bands:                                          | MHz   | 5 - 110        |
| Output Impedance                                          | Ohm   | 75             |
| Connector                                                 |       | F-female       |
| Output Signal Level                                       | dBmV  | 35 -55         |
| Spurious Signals, min                                     | dBc   | -60            |
| Auto shot off time                                        | min   | 10-15          |
| Battery Operating Time, (one Li-ion battery 1200 mA), min | hours | 16             |
| Charging time 5V, 0.5A                                    | hours | 3              |
| Dimensions, WxHxD                                         | inch  | 4.4"x2.4"x1.1" |
| Weight                                                    | 1b    | 0.5            |